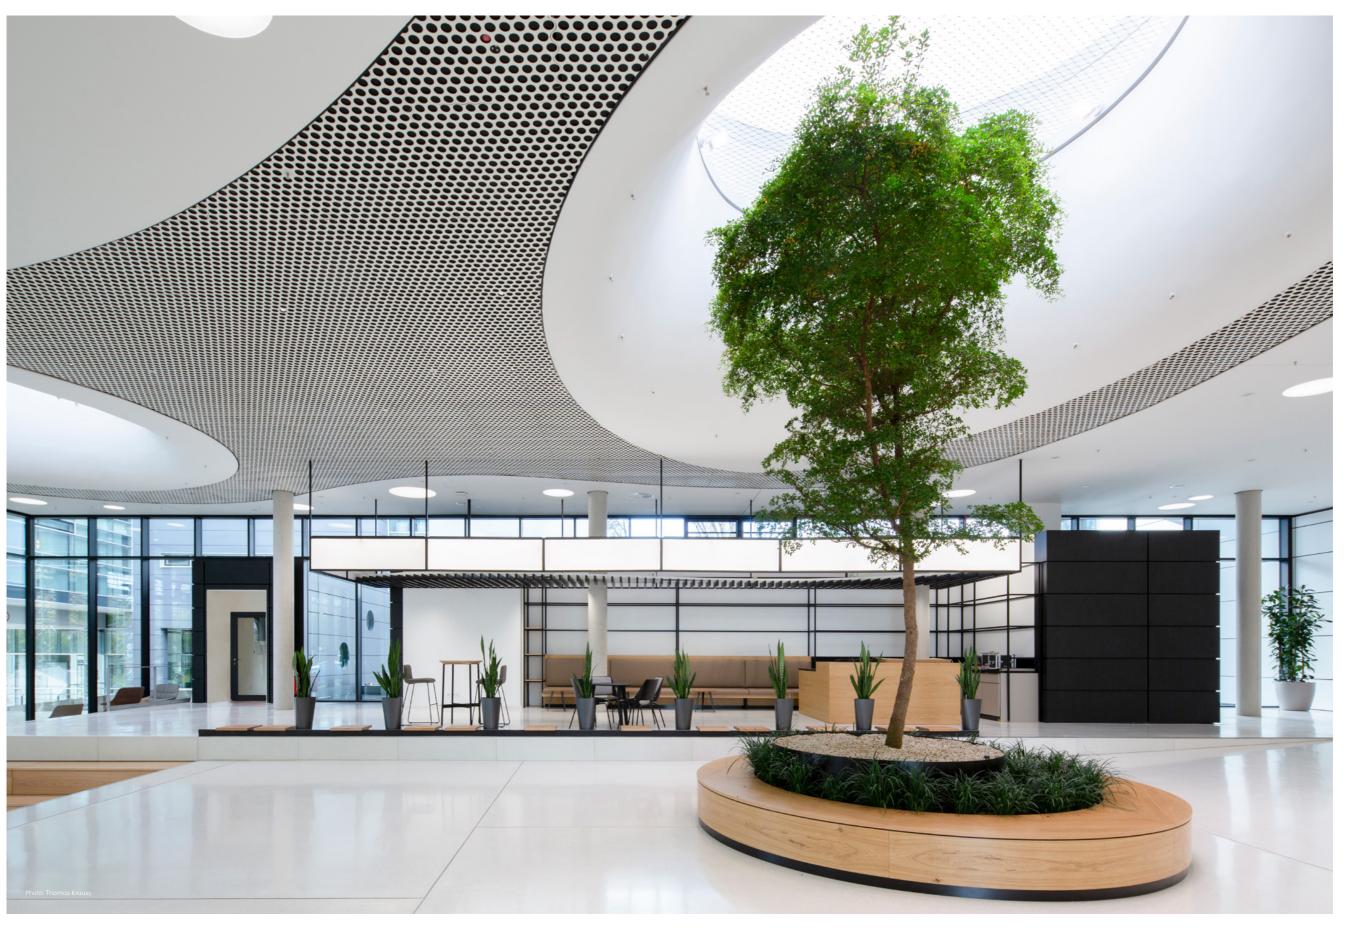

## PROJECT OF THE MONTH | Atruvia AG, Karlsruhe [DE]

**PROJECT** Atruvia AG, Karlsruhe [DE]

**ARCHITECT** archis Architects + Ingenieure

**COMPLETION** June 2022

PRODUCTS Design ceiling LOOP TYP 3 magnet system

1 mm thickness of galvanised steel plate; module size: 1115 mm x 966 mm; powder-coated in RAL 9010 [650 m²]

Rectangular metal panels in \$7 rail channel system as suspended ceiling for LOOP

1 mm thick galvanised steel plate; dimensions: 1115 mm x 956 mm; perforated in RD-L30; powder-coated in RAL 9011; lined with black acoustic fleece [650 m²]

**LED downlight PUNTEO-J60** 

Light colour: 4000 K; CRI > 90 [approx. 150 LED lighting points]

In June 2022, after several years of construction work, Atruvia AG [previously Fiducia & GAD IT AG] officially opened its new and impressive company campus at its Karlsruhe location.

With this extension, the existing buildings were connected skilfully to the five new buildings. In the foyer of the central reception area, an aesthetic ceiling-lighting solution from durlum was used.

Powder-coated in white, this LOOP design ceiling blends elegantly into the spacious lobby. Because individual elements were cut to size on location, a simple operation, it was possible to adapt the module size of this ceiling to the organic shape of the skylights. The design ceiling is secured to the suspended ceiling, comprising rectangular metal panels lined with acoustic fleece, by magnets and retaining cables. Integrated PUNTEO-J60 LED downlights deliver a fine and brilliant quality of lighting. With its antiglare ring, the recessed luminaire is almost invisible, preserving the visual impression of an endless ceiling.