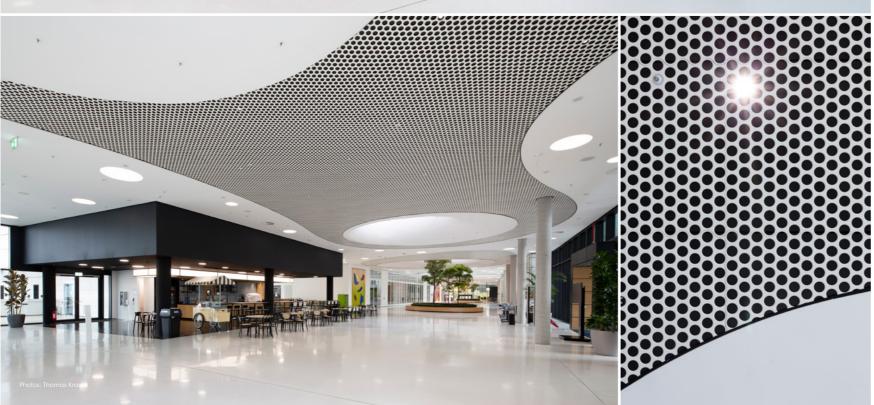

## PROJECT OF THE MONTH | Atruvia AG, Karlsruhe [DE]

**PROJECT** Atruvia AG, Karlsruhe [DE]

**ARCHITECT** archis Architects + Ingenieure

**COMPLETION** June 2022

PRODUCTS Design ceiling LOOP TYP 3 magnet system

1 mm thickness of galvanised steel plate; module size: 1115 mm x 966 mm; powder-coated in RAL 9010 [650 m²]

Rectangular metal panels in \$7 rail channel system as suspended ceiling for LOOP

1 mm thick galvanised steel plate; dimensions: 1115 mm x 956 mm; perforated in RD-L30; powder-coated in RAL 9011; lined with black acoustic fleece [650 m²]

**LED downlight PUNTEO-J60** 

Light colour: 4000 K; CRI > 90 [approx. 150 LED lighting points]

In June 2022, after several years of construction work, Atruvia AG [previously Fiducia & GAD IT AG] officially opened its new and impressive company campus at its Karlsruhe location.

With this extension, the existing buildings were connected skilfully to the five new buildings. In the foyer of the central reception area, an aesthetic ceiling-lighting solution from durlum was used.

Powder-coated in white, this LOOP design ceiling blends elegantly into the spacious lobby. Because individual elements were cut to size on location, a simple operation, it was possible to adapt the module size of this ceiling to the organic shape of the skylights. The design ceiling is secured to the suspended ceiling, comprising rectangular metal panels lined with acoustic fleece, by magnets and retaining cables. Integrated PUNTEO-J60 LED downlights deliver a fine and brilliant quality of lighting. With its antiglare ring, the recessed luminaire is almost invisible, preserving the visual impression of an endless ceiling.