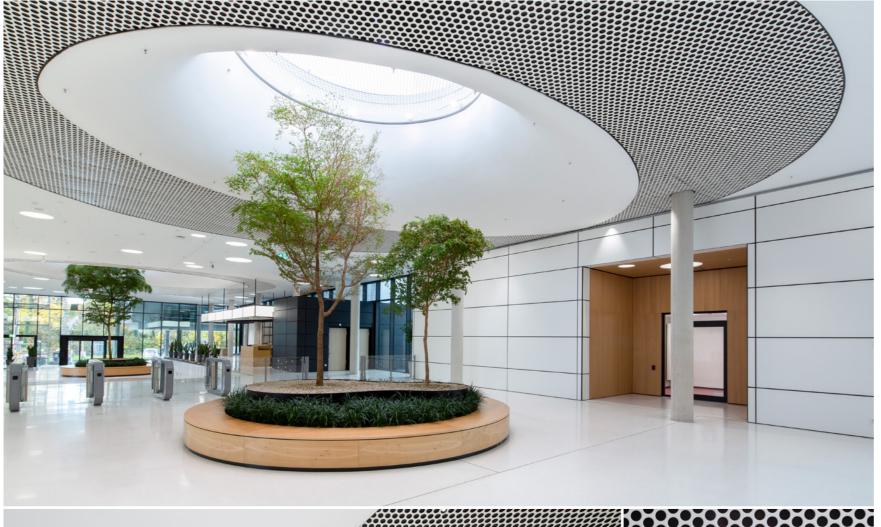

## PROJECT OF THE MONTH | Atruvia AG, Karlsruhe [DE]

**PROJECT** Atruvia AG, Karlsruhe [DE]

**ARCHITECT** archis Architects + Ingenieure

**COMPLETION** June 2022

PRODUCTS Design ceiling LOOP TYP 3 magnet system

1 mm thickness of galvanised steel plate; module size: 1115 mm x 966 mm; powder-coated in RAL 9010 [650 m²]

Rectangular metal panels in \$7 rail channel system as suspended ceiling for LOOP

1 mm thick galvanised steel plate; dimensions: 1115 mm x 956 mm; perforated in RD-L30; powder-coated in RAL 9011; lined with black acoustic fleece [650 m²]

**LED downlight PUNTEO-J60** 

Light colour: 4000 K; CRI > 90 [approx. 150 LED lighting points]

In June 2022, after several years of construction work, Atruvia AG [previously Fiducia & GAD IT AG] officially opened its new and impressive company campus at its Karlsruhe location.

With this extension, the existing buildings were connected skilfully to the five new buildings. In the foyer of the central reception area, an aesthetic ceiling-lighting solution from durlum was used.

Powder-coated in white, this LOOP design ceiling blends elegantly into the spacious lobby. Because individual elements were cut to size on location, a simple operation, it was possible to adapt the module size of this ceiling to the organic shape of the skylights. The design ceiling is secured to the suspended ceiling, comprising rectangular metal panels lined with acoustic fleece, by magnets and retaining cables. Integrated PUNTEO-J60 LED downlights deliver a fine and brilliant quality of lighting. With its antiglare ring, the recessed luminaire is almost invisible, preserving the visual impression of an endless ceiling.